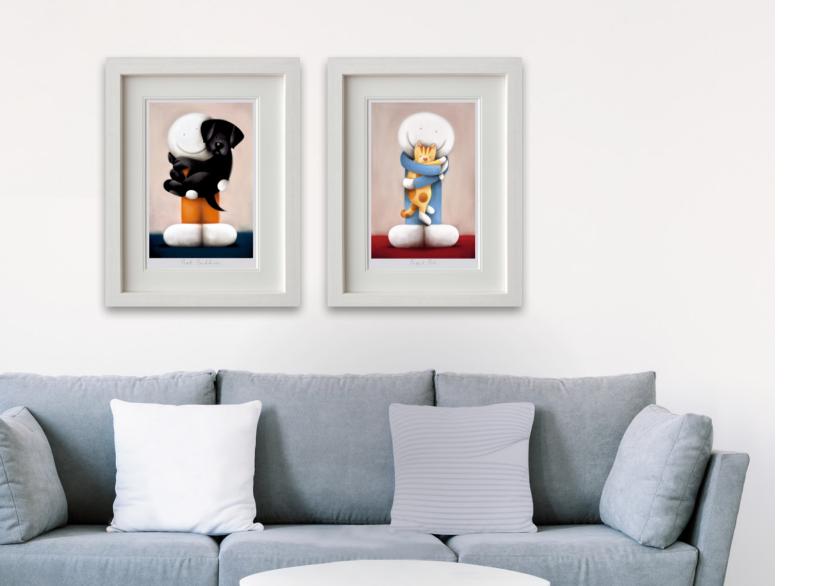

#### **BEST BUDDIES**

Cold Cast Porcelain Sculpture Edition of 395, 5x8", £325

**PERFECT PALS** 

Cold Cast Porcelain Sculpture Edition of 395, 4x8", £325