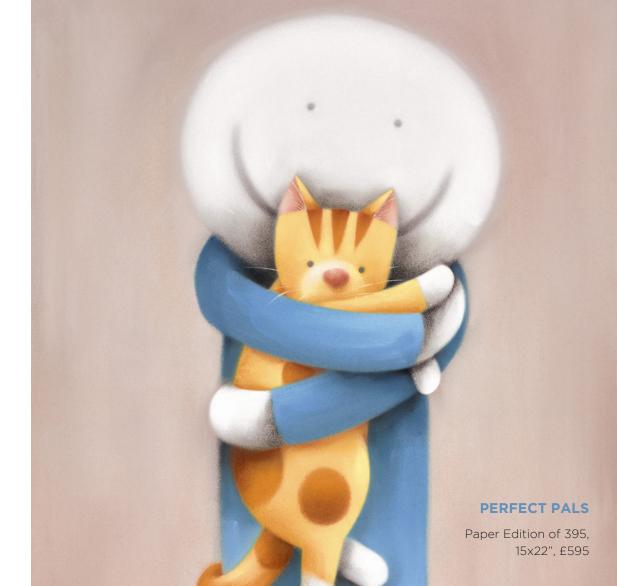

#### **BEST BUDDIES**

Cold Cast Porcelain Sculpture Edition of 395, 5x8", £325

**PERFECT PALS** 

Cold Cast Porcelain Sculpture Edition of 395, 4x8", £325