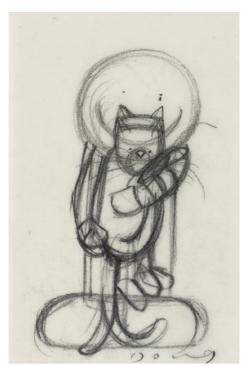

## ORIGINAL SKETCHES

Every image hanging in somebody's living room began with an idea which I visualised in my head and then translated onto paper as a sketch, so for me the creative process is utterly bound up in my sketches."

Doug Hyde

**BEST BUDDIES (STUDY)** 

Original Drawing on Mounted Paper, 5x6", £3,750

PERFECT PALS (STUDY)

Original Drawing on Mounted Paper, 3x5", £3,250

PERFECT PALS (STUDY)

Original Drawing on Mounted Paper, 3x5", £3,750