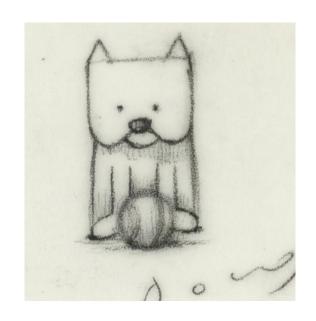

## ORIGINAL SKETCHES

Every image hanging in somebody's living room began with an idea which I visualised in my head and then translated onto paper as a sketch, so for me the creative process is utterly bound up in my sketches."

Doug Hyde

**BEST BUDDIES (STUDY)** 

Original Drawing on Mounted Paper, 5x6", £3,750

PERFECT PALS (STUDY)

Original Drawing on Mounted Paper, 3x5", £3,250

PERFECT PALS (STUDY)

Original Drawing on Mounted Paper, 3x5", £3,750