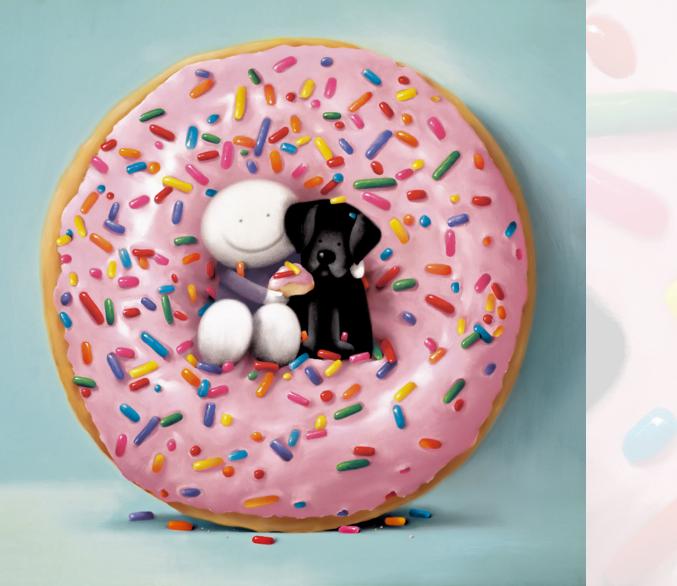

# DOUGHYDE New Collection



### SHINING BRIGHT

Enchanting as ever, Doug Hyde's new collectable editions bring us images which shine bright in every sense, where the light comes from the moon and stars – and the brightness of a smile.

## Keep Smiling

LED Print Edition of 195, 24 x 24", £1,595







#### I LOVE YOU HUNDREDS & THOUSANDS

Paper Edition of 395, 18x18", £595



### **LOVE LETTER**

Paper Edition of 395, 18x18", £595







### Dong Knode

Engaging characters, timeless themes and stylish colour combinations make this a classic new collection from one of the nation's best loved artists.











#### **BEST BUDDIES**

Cold Cast Porcelain Sculpture Edition of 395, 5x8", £325









**PERFECT PALS** 

Cold Cast Porcelain Sculpture Edition of 395, 4x8", £325





## ORIGINAL SKETCHES

Every image hanging in somebody's living room began with an idea which I visualised in my head and then translated onto paper as a sketch, so for me the creative process is utterly bound up in my sketches."

Doug Hyde



**BEST BUDDIES (STUDY)** 

Original Drawing on Mounted Paper, 5x6",