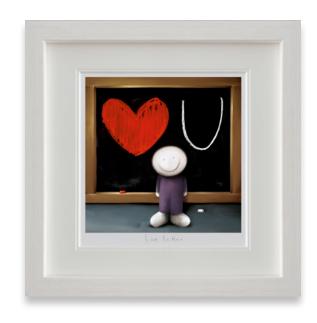

# DOUGHYDE New Collection



### SHINING BRIGHT

Enchanting as ever, Doug Hyde's new collectable editions bring us images which shine bright in every sense, where the light comes from the moon and stars – and the brightness of a smile.

## Keep Smiling

LED Print Edition of 195, 24 x 24", £1,595







#### I LOVE YOU HUNDREDS & THOUSANDS

Paper Edition of 395, 18x18", £595



### **LOVE LETTER**

Paper Edition of 395, 18x18", £595







### Dong Knode

Engaging characters, timeless themes and stylish colour combinations make this a classic new collection from one of the nation's best loved artists.











#### **BEST BUDDIES**

Cold Cast Porcelain Sculpture Edition of 395, 5x8", £325









**PERFECT PALS** 

Cold Cast Porcelain Sculpture Edition of 395, 4x8", £325





## ORIGINAL SKETCHES

Every image hanging in somebody's living room began with an idea which I visualised in my head and then translated onto paper as a sketch, so for me the creative process is utterly bound up in my sketches."

Doug Hyde



**BEST BUDDIES (STUDY)** 

Original Drawing on Mounted Paper, 5x6", £3,750



PERFECT PALS (STUDY)

Original Drawing on Mounted Paper, 3x5", £3,25