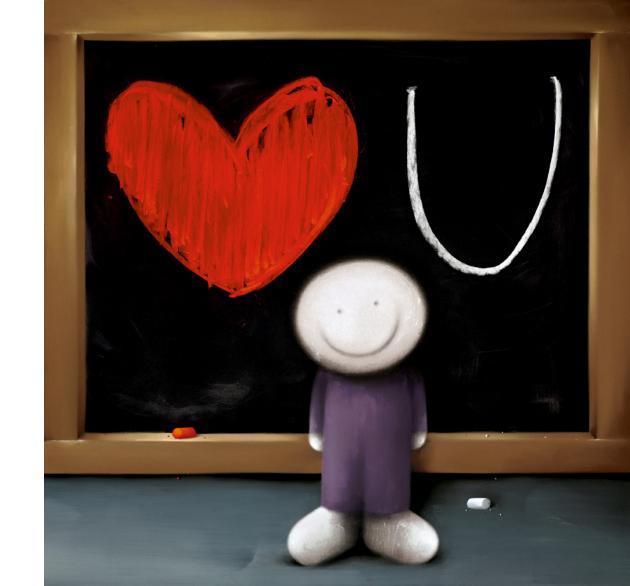

# DOUGHYDE New Collection



### SHINING BRIGHT

Enchanting as ever, Doug Hyde's new collectable editions bring us images which shine bright in every sense, where the light comes from the moon and stars – and the brightness of a smile.

## Keep Smiling

LED Print Edition of 195, 24 x 24", £1,595







#### I LOVE YOU HUNDREDS & THOUSANDS

Paper Edition of 395, 18x18", £595



### **LOVE LETTER**

Paper Edition of 395, 18x18", £595







### Dong Knode

Engaging characters, timeless themes and stylish colour combinations make this a classic new collection from one of the nation's best loved artists.











#### **BEST BUDDIES**

Cold Cast Porcelain Sculpture Edition of 395, 5x8", £325









**PERFECT PALS** 

Cold Cast Porcelain Sculpture Edition of 395, 4x8", £325





## ORIGINAL SKETCHES

Every image hanging in somebody's living room began with an idea which I visualised in my head and then translated onto paper as a sketch, so for me the creative process is utterly bound up in my sketches."

Doug Hyde



**BEST BUDDIES (STUDY)** 

Original Drawing on Mounted Paper, 5x6", £3,750



PERFECT PALS (STUDY)

Original Drawing on Mounted Paper, 3x5", £3,250



PERFECT PALS (STUDY)

Original Drawing on Mounted Pape