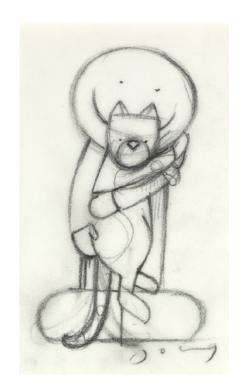

## ORIGINAL SKETCHES

Every image hanging in somebody's living room began with an idea which I visualised in my head and then translated onto paper as a sketch, so for me the creative process is utterly bound up in my sketches."

Doug Hyde

**BEST BUDDIES (STUDY)** 

Original Drawing on Mounted Paper, 5x6", £3,750

PERFECT PALS (STUDY)

Original Drawing on Mounted Paper, 3x5", £3,250

PERFECT PALS (STUDY)

Original Drawing on Mounted Paper, 3x5", £3,750