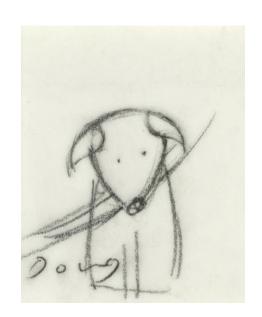

## ORIGINAL SKETCHES

Every image hanging in somebody's living room began with an idea which I visualised in my head and then translated onto paper as a sketch, so for me the creative process is utterly bound up in my sketches."

FAMILY WALK (STUDY)

Original Drawing on Mounted Paper, 2x2", £2,995

**FAMILY WALK (STUDY)** 

Original Drawing on Mounted Paper, 2x2", £2,995

HERE COMES THE SUN (STUDY)

Original Drawing on Mounted Paper, 2x2", £2,150