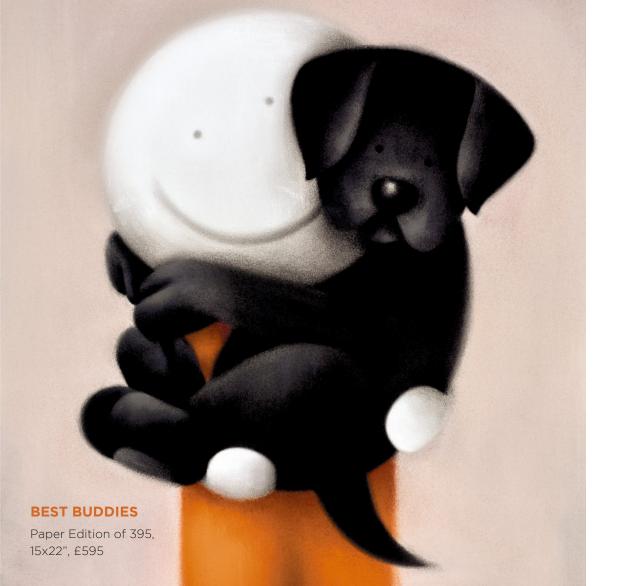

#### **BEST BUDDIES**

Cold Cast Porcelain Sculpture Edition of 395, 5x8", £325

**PERFECT PALS** 

Cold Cast Porcelain Sculpture Edition of 395, 4x8", £325