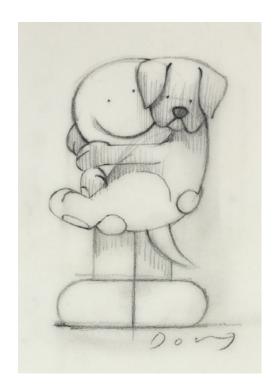

## ORIGINAL SKETCHES

Every image hanging in somebody's living room began with an idea which I visualised in my head and then translated onto paper as a sketch, so for me the creative process is utterly bound up in my sketches."

Doug Hyde

**BEST BUDDIES (STUDY)** 

Original Drawing on Mounted Paper, 5x6", £3,750

PERFECT PALS (STUDY)

Original Drawing on Mounted Paper, 3x5", £3,250

PERFECT PALS (STUDY)

Original Drawing on Mounted Paper, 3x5", £3,750