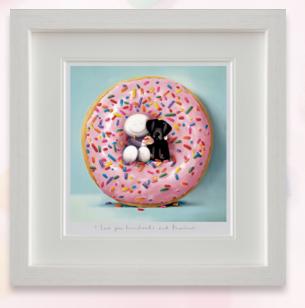

# DOUGHYDE New Collection



### SHINING BRIGHT

Enchanting as ever, Doug Hyde's new collectable editions bring us images which shine bright in every sense, where the light comes from the moon and stars – and the brightness of a smile.

## Keep Smiling

LED Print Edition of 195, 24 x 24", £1,595







#### I LOVE YOU HUNDREDS & THOUSANDS

Paper Edition of 395, 18x18", £595



### **LOVE LETTER**

Paper Edition of 395, 18x18", £595







### Dong Knode

Engaging characters, timeless themes and stylish colour combinations make this a classic new collection from one of the nation's best loved artists.











#### **BEST BUDDIES**

Cold Cast Porcelain Sculpture Edition of 395, 5x8", £325









**PERFECT PALS** 

Cold Cast Porcelain Sculpture Edition of 395, 4x8", £325





## ORIGINAL SKETCHES

Every image hanging in somebody's living room began with an idea which I visualised in my head and then translated onto paper as a sketch, so for me the creative process is utterly bound up in my sketches."

Doug Hyde



**BEST BUDDIES (STUDY)** 

Original Drawing on Mounted Paper, 5x6", £3