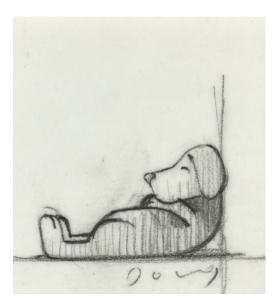

## ORIGINAL SKETCHES

Every image hanging in somebody's living room began with an idea which I visualised in my head and then translated onto paper as a sketch, so for me the creative process is utterly bound up in my sketches."

Doug Hyde

**BEST BUDDIES (STUDY)** 

Original Drawing on Mounted Paper, 5x6", £3,750

PERFECT PALS (STUDY)

Original Drawing on Mounted Paper, 3x5", £3,250

PERFECT PALS (STUDY)

Original Drawing on Mounted Paper, 3x5", £3,750